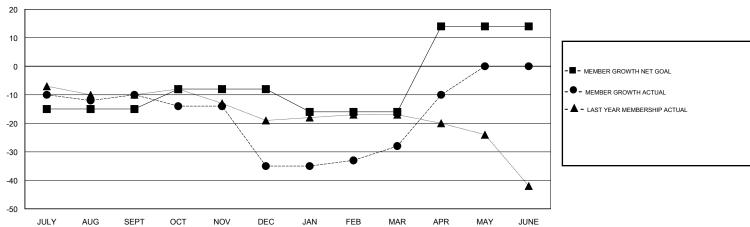

### GOALS AND ACTUAL MEMBERS CUMULATIVE

| DROPPED CLUBS: 0  DROPPED MEMBERS |         | 23 CLUBS OF 39 ADDED 1 OR MORE<br>NEW MEMBERS | GENDER DISTRIBUTION  MALE 1,016 (76.39%)  FEMALE 314 (23.61%)  Women Percentage Fiscal Year Goal: 24% |     |
|-----------------------------------|---------|-----------------------------------------------|-------------------------------------------------------------------------------------------------------|-----|
| DECEASED                          | 17      | CLICK HERE FOR CUMULATIVE  MEMBERSHIP DATA    | TOTAL FAMILY UNIT MEMBERS                                                                             | 213 |
| CLUB CANCELLED OTHER              | 0<br>65 |                                               | FAMILY MEMBERS PAYING HALF                                                                            | 107 |
| TOTAL                             | 82      |                                               |                                                                                                       |     |