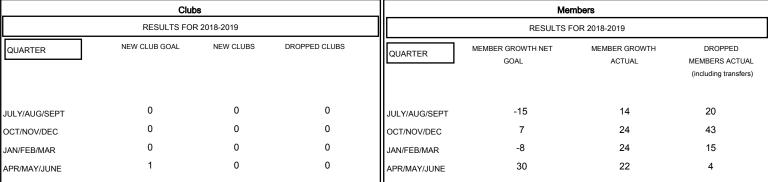

## GOALS AND ACTUAL NEW CLUBS CUMULATIVE

### GOALS AND ACTUAL MEMBERS CUMULATIVE

| DROPPED CLUBS: 0  DROPPED MEMBERS |         | 23 CLUBS OF 39 ADDED 1 OR MORE<br>NEW MEMBERS | GENDER DISTRIBUTION  MALE 1,016 (76.39%)  FEMALE 314 (23.61%)  Women Percentage Fiscal Year Goal: 24% |     |
|-----------------------------------|---------|-----------------------------------------------|-------------------------------------------------------------------------------------------------------|-----|
| DECEASED                          | 17      | CLICK HERE FOR CUMULATIVE  MEMBERSHIP DATA    | TOTAL FAMILY UNIT MEMBERS                                                                             | 213 |
| CLUB CANCELLED OTHER              | 0<br>65 |                                               | FAMILY MEMBERS PAYING HALF                                                                            | 107 |
| TOTAL                             | 82      |                                               |                                                                                                       |     |